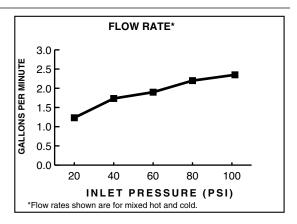

### **GENERAL DESCRIPTION:**

Cast brass body. Field convertible rigid / swivel spout. Metal wrist blade handles with red and blue color indicators. 1/4 turn ceramic disc valve cartridges. Offset shanks with integral supply stops. 1/2" female inlets with adjustable centers from 6" to 10". 2.2 gpm/8.3 L/min maximum flow rate. Vandal-Resistant and Laminar Flow aerators are available.