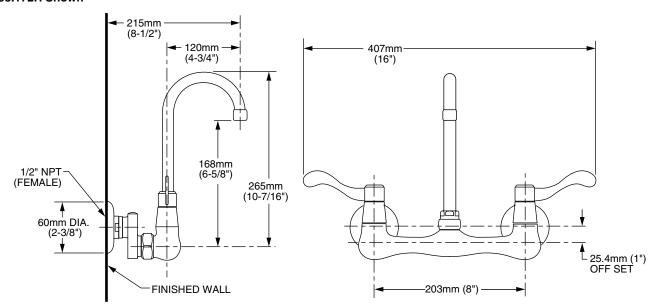

#### ☐ 7293.172H Wall-Mount Sink Faucet

Rigid/swivel gooseneck spout. Metal wrist blade handles. Offset shanks with integral supply stops. 1/2" NPT female inlets.

### **GENERAL DESCRIPTION:**

Cast brass body. Field convertible rigid / swivel spout. Metal wrist blade handles with red and blue color indicators. 1/4 turn ceramic disc valve cartridges. Offset shanks with integral supply stops. 1/2" female inlets with adjustable centers from 6" to 10". 2.2 gpm/8.3 L/min maximum flow rate. Vandal-Resistant and Laminar Flow aerators are available.

### **PRODUCT FEATURES:**

**Cast Brass Construction:** Durable - Excellent in high use applications.

**Ceramic Disc Valve Cartridges:** Assures a lifetime of drip-free performance.

**Offset Shanks with Integral Supply Stops:** Supply stops permit easy and convenient access. Offset shanks provide adjustable rough-in from 6 to 10 inches.