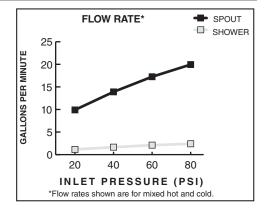

#### **GENERAL DESCRIPTION:**

Cast brass valve body on 8 inch centers. 1/4 turn washerless ceramic disc valve cartridges - reversible for use with either lever or knob handles. 1/2" N.P.T. male threaded / 1/2" sweat inlets and 1/2" N.P.T. outlets. Easy clean showerhead with 2.5 gpm/9.5L/min. flow restrictor.