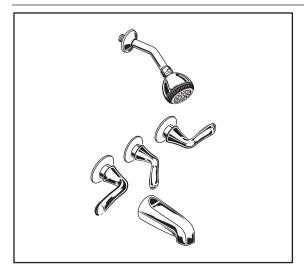

### Style That Works Better

3375.502 Shown

#### **MODEL NUMBER:**

3375.502 Bath/Shower Fitting
Slip-on tub spout. Easy Clean showerhead.
Lever handles.