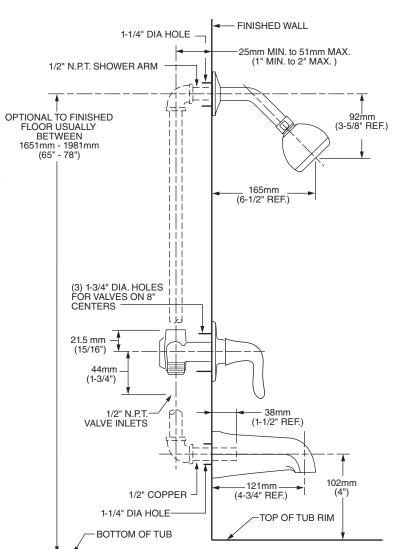

#### **GENERAL DESCRIPTION:**

Cast brass valve body on 8 inch centers. 1/4 turn washerless ceramic disc valve cartridges - reversible for use with either lever or knob handles. 1/2" N.P.T. male threaded / 1/2" sweat inlets and 1/2" N.P.T. outlets. Easy clean showerhead with 2.5 gpm/9.5L/min. flow restrictor.

#### **MODEL NUMBER:**

3375.502 Bath/Shower Fitting
Slip-on tub spout. Easy Clean showerhead.
Lever handles.