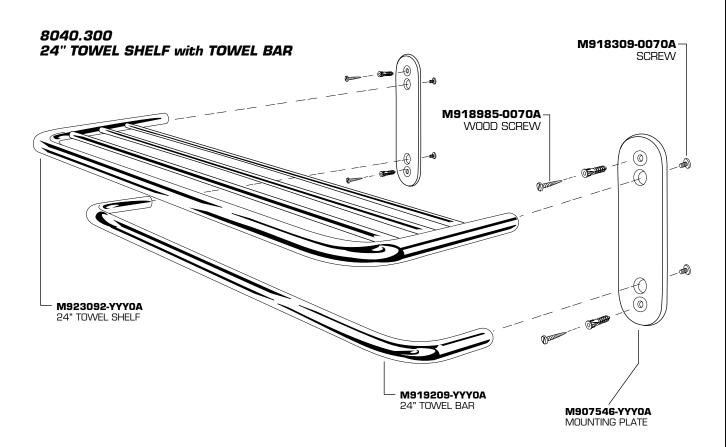

### 24" TOWEL SHELF with TOWEL BAR

- Install 24" TOWEL SHELF (2) and TOWEL BAR (1) onto front of MOUNTING PLATES (5) (see Figure A). Secure and tighten the HEX BOLTS (7), from back of MOUNTING PLATES (5) to secure.
- The 24" TOWEL SHELF (2) with TOWEL BAR (1) works best if secured to a wall stud or cross brace within the wall, using the SCREWS (3) supplied.
- Determine desired height and location (optional) and mark a center line. For the 24" TOWEL BAR (2) mark a centerline 24" horizontally from the first location. Using the MOUNTING PLATE (5) as a template mark the two spots for the ANCHORS (4). Repeat for the other MOUNTING PLATE (5). If MOUNTING PLATE (5) is secured to a stud or cross brace drill small pilot holes for SCREWS (3). (see Figure B).
- For installations on drywall, use ANCHORS (4) and SCREWS (3) for securing MOUNTING PLATE (5) to wall. Drill two 1/4" dia. holes then press into drywall until it is seated flush with the wall. Place MOUNTING PLATE (5) over ANCHORS (4) and insert SCREWS (3) provided with #2 Phillips screwdriver. See illustration below. Secure MOUNTING PLATE (5) to wall with SCREWS (3).
- For installations on tiled walls, If ANCHORS (4) and SCREWS (3) are used for securing MOUNTING PLATE (5) drill two 1/4" dia. holes a minimum of 1-1/4" deep. Insert the two ANCHORS (4) flush with face of the finished wall. Secure MOUNTING PLATE (5) to wall with SCREWS (3).