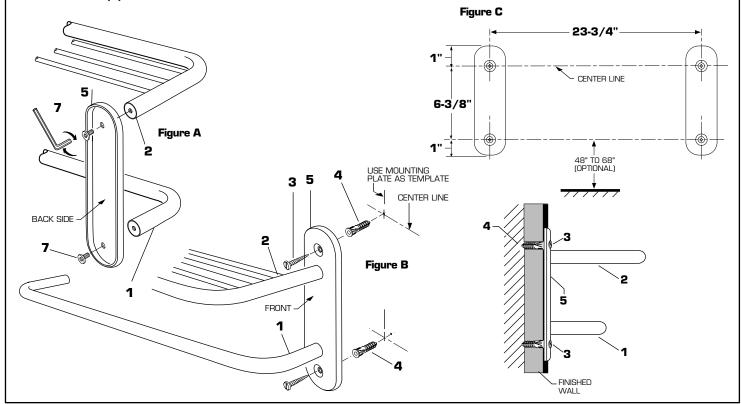

### 24" TOWEL SHELF with TOWEL BAR

- Install 24" TOWEL SHELF (2) and TOWEL BAR (1) onto front of MOUNTING PLATES (5) (see Figure A). Secure and tighten the HEX BOLTS (7), from back of MOUNTING PLATES (5) to secure.
- The 24" TOWEL SHELF (2) with TOWEL BAR (1) works best if secured to a wall stud or cross brace within the wall, using the SCREWS (3) supplied.
- Determine desired height and location (optional) and mark a center line. For the 24" TOWEL BAR (2) mark a centerline 24" horizontally from the first location. Using the MOUNTING PLATE (5) as a template mark the two spots for the ANCHORS (4). Repeat for the other MOUNTING PLATE (5). If MOUNTING PLATE (5) is secured to a stud or cross brace drill small pilot holes for SCREWS (3). (see Figure B).
- For installations on drywall, use ANCHORS (4) and SCREWS (3) for securing MOUNTING PLATE (5) to wall. Drill two 1/4" dia. holes then press into drywall until it is seated flush with the wall. Place MOUNTING PLATE (5) over ANCHORS (4) and insert SCREWS (3) provided with #2 Phillips screwdriver. See illustration below. Secure MOUNTING PLATE (5) to wall with SCREWS (3).
- For installations on tiled walls, If ANCHORS (4) and SCREWS (3) are used for securing MOUNTING PLATE (5) drill two 1/4" dia. holes a minimum of 1-1/4" deep. Insert the two ANCHORS (4) flush with face of the finished wall. Secure MOUNTING PLATE (5) to wall with SCREWS (3).