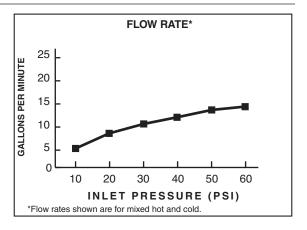

## **CODES AND STANDARDS**

These products meet or exceed the following codes and standards:

ASME A112.18.1 CSA B 125 ANSI A117.1

|                   |                                                                                                                                                               | Finish Options            |  |
|-------------------|---------------------------------------------------------------------------------------------------------------------------------------------------------------|---------------------------|--|
| Product<br>Number |                                                                                                                                                               | Polished<br>Chrome<br>002 |  |
| 8351.076          | Exposed yoke wall-mount utility faucet. Ceramic disc valves. Integral supply stops. Offset shanks with integral check valves. Vandal-resistant lever handles. |                           |  |