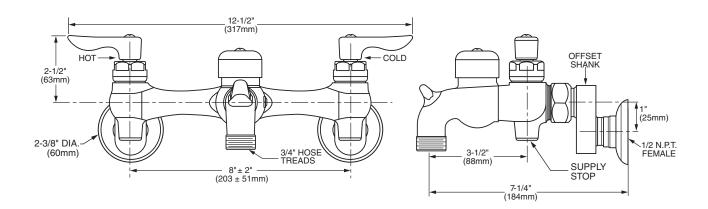

#### **MODEL NUMBER:**

■ 8351.076 Exposed Yoke Wall-Mount Utility Faucet 3" Cast brass spout with vacuum breaker. Ceramic disc valves. Integral supply stops. Offset shanks with integral check valves. Vandal-resistant metal lever handles. Bucket hook. 3/4" Threaded hose end. 1/2" NPT female inlets. Adjustable centers-to-centers: 6" - 10" (152mm - 254mm).

#### **GENERAL DESCRIPTION:**

Cast brass body. Metal lever handles with hot and cold indicators and vandal-resistant screws. 1/4 turn ceramic disc valve cartridges. Vacuum breaker prevents back flow. Integral supply stops. Offset shanks with integral check valves to prevent cross-flow. Spout with bucket hook and threaded hose end. 1/2" female inlets with adjustable centers from 6" to 10" (152mm to 254mm).

Offset Shanks with Integral Check Valves: Adjustable rough-in from 6" to 10" (152mm to 254mm).

Vacuum Breaker: Prevents back flow.

Choice of Finishes: Available in Polished Chrome (002) or Rough Chrome (004).

### SUGGESTED SPECIFICATION

Exposed yoke wall-mount utility faucet shall feature a cast brass body with integral stops. Cast brass spout with bucket hook and vandal-resistant metal lever handles. Offset shanks with integral check valves to prevent cross-flow, provide adjustable rough-in from 6"-10" (152mm to 254mm). Shall feature a vacuum breaker to prevent back flow. Shall also feature 1/4 turn washerless ceramic disc valve cartridges. Fitting shall be American Standard Model # 8351.076.\_\_\_\_.