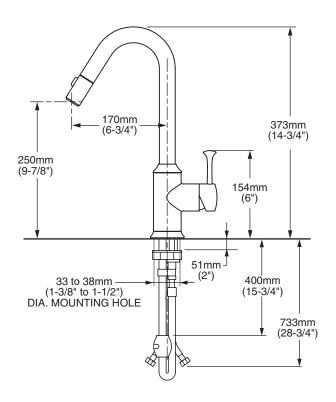

#### **GENERAL DESCRIPTION:**

Forged brass body, brass swivel spout with metal lever handle. Pull-down spray with adjustable spray pattern and push button activation. Spray securely snaps into place. Metal reinforced hose. Complete with two integral check valves. Washerless 40mm ceramic disc valve cartridge. Brass mounting shank with brass fixation ring. Braided flexible supply hoses with 3/8" compression connectors. 2.2 gpm/8.3L/min. maximum flow rate.