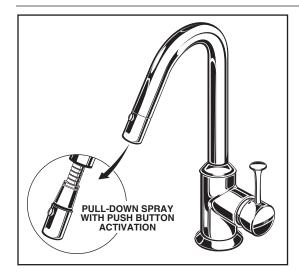

#### **GENERAL DESCRIPTION:**

Forged brass body, brass swivel spout with metal lever handle. Pull-down spray with adjustable spray pattern and push button activation. Spray securely snaps into place. Metal reinforced hose. Complete with two integral check valves. Washerless 40mm ceramic disc valve cartridge. Brass mounting shank with brass fixation ring. Braided flexible supply hoses with 3/8" compression connectors. 2.2 gpm/8.3L/min. maximum flow rate.

Pull-Down Spray: Adjustable spray pattern-stream to spray.

Integral Check Valves: Prevent back flow.

**Choice of Finishes:** Choice of Polished Chrome or Stainless Steel (PVD).