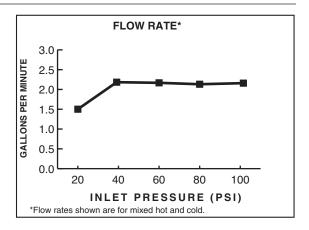

#### **GENERAL DESCRIPTION:**

Forged brass body, brass swivel spout with metal lever handle. Pull-down spray with adjustable spray pattern and push button activation. Spray securely snaps into place. Metal reinforced hose. Complete with two integral check valves. Washerless 40mm ceramic disc valve cartridge. Brass mounting shank with brass fixation ring. Braided flexible supply hoses with 3/8" compression connectors. 2.2 gpm/8.3L/min. maximum flow rate.