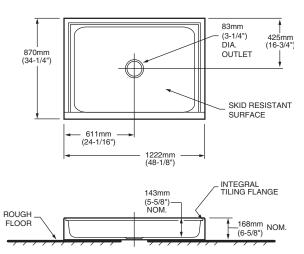

# **Nominal Dimensions:**

1222 x 870 x 168mm (48-1/8" x 34-1/4" x 6-5/8")

#### NOTES:

REFER TO INSTALLATION INSTRUCTIONS SUPPLIED WITH SHOWER BASE FOR ADDITIONAL INFORMATION.

**IMPORTANT:** Dimensions of fixtures are nominal and may vary within the range of tolerances established by ANSI Standard Z124.1 / CSA. These measurements are subject to change or cancellation. No responsibility is assumed for use of superseded or voided pages.