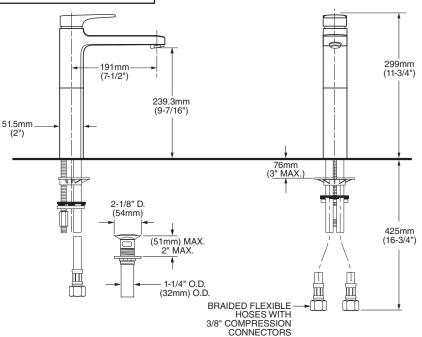

#### **GENERAL DESCRIPTION:**

Cast brass body. Multiport washerless ceramic disc valve cartridge provides steady water flow even in low pressure situations. Hot limit safety stop. Braided flexible supply hoses with 3/8" compression connectors. 1.5 gpm/5.7L/min. maximum flow rate.

#### SUGGESTED SPECIFICATION:

Single control lavatory faucet shall feature a cast brass body and metal lever handle. Fitting shall be equipped with flexible supplies with 3/8" compression connectors. Shall also feature multiport washerless ceramic disc valve cartridge with hot limit safety stop. Fitting shall be American Standard Model # 2506.\_\_\_\_.