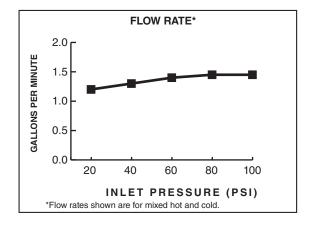

#### **GENERAL DESCRIPTION:**

Cast brass body. Multiport washerless ceramic disc valve cartridge provides steady water flow even in low pressure situations. Hot limit safety stop. Braided flexible supply hoses with 3/8" compression connectors. 1.5 gpm/5.7L/min. maximum flow rate.