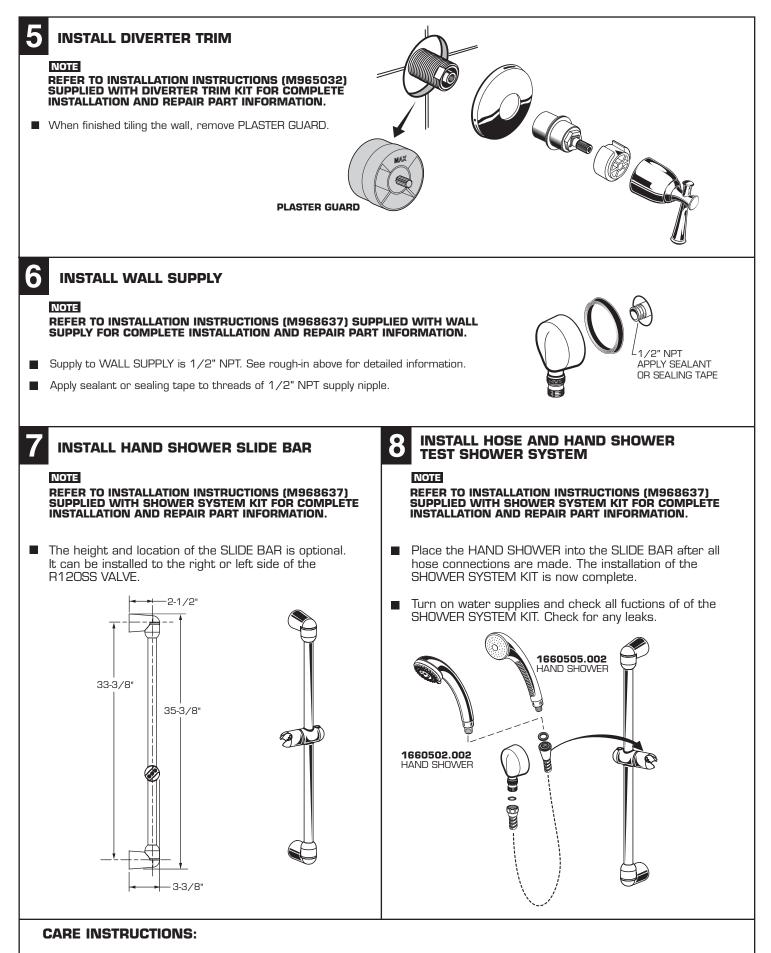

| 1 | INSTALL THE R120SS VALVE BODY                                                                                                                                                                                                                                                                                                                                                                                                                                                                                                                                                                                                                                                                                                                                                                                                                                                                                                                                                                                                                                                                                                                                                                                                                                                                                                                                                                                                                                                                                                                                                                                                                                                                                                                                                                                                                                                                                                                                                                                                                                                                                                  |
|---|--------------------------------------------------------------------------------------------------------------------------------------------------------------------------------------------------------------------------------------------------------------------------------------------------------------------------------------------------------------------------------------------------------------------------------------------------------------------------------------------------------------------------------------------------------------------------------------------------------------------------------------------------------------------------------------------------------------------------------------------------------------------------------------------------------------------------------------------------------------------------------------------------------------------------------------------------------------------------------------------------------------------------------------------------------------------------------------------------------------------------------------------------------------------------------------------------------------------------------------------------------------------------------------------------------------------------------------------------------------------------------------------------------------------------------------------------------------------------------------------------------------------------------------------------------------------------------------------------------------------------------------------------------------------------------------------------------------------------------------------------------------------------------------------------------------------------------------------------------------------------------------------------------------------------------------------------------------------------------------------------------------------------------------------------------------------------------------------------------------------------------|
| - | R120SS<br>REFER TO INSTALLATION INSTRUCTIONS (M9683387) SUPPLIED WITH VALVE BODY FOR<br>COMPLETE INSTALLATION AND REPAIR PART INFORMATION.<br>INFORMATION<br>When soldering, remove PLASTER GUARD, CARTRIDGES and CHECK STOPS<br>(IF PRESENT). When finished soldering, flush valve body, replace cartridges, check stops<br>(IF PRESENT). When finished soldering, flush valve body, replace cartridges, check stops<br>(IF present) and plaster guard to continue installation. Use thread sealant or Teflon tape<br>on threaded connections.<br>See Roughing-in diagram before starting.<br>Connections are:<br>1/2" SWEAT PLUG<br>1/2" copper sweat for sweat inlets<br>1/2" copper sweat for sweat tub and shower outlets                                                                                                                                                                                                                                                                                                                                                                                                                                                                                                                                                                                                                                                                                                                                                                                                                                                                                                                                                                                                                                                                                                                                                                                                                                                                                                                                                                                                 |
| 2 | INSTALL THE R430 THREE-WAY DIVERTER  NOTE REFER TO INSTALLATION INSTRUCTIONS (50321) SUPPLIED WITH DIVERTER FOR COMPLETE INSTALLATION AND REPAIR PART INFORMATION.  NECOTION: Do not solder near the VALVE. Damage to the SEAL may occur. Do not seal any outlets. The DIVERTER cannot be used as a stop valve. Use thread sealant or seal any outlets. The DIVERTER cannot be not solder near the VALVE. Damage to the SEAL may occur. Do not seal any outlets. The DIVERTER cannot be used as a stop valve. Use thread sealant or seal any outlets. The DIVERTER cannot be used as a stop valve. Use thread sealant or seal any outlets. The DIVERTER cannot be used as a stop valve. Use thread sealant or seal any outlets. The DIVERTER cannot be used as a stop valve. Use thread sealant or seal any outlets. The DIVERTER cannot be used as a stop valve. Use thread sealant or seal any outlets. The DIVERTER cannot be used as a stop valve. Use thread sealant or seal any outlets. The DIVERTER cannot be used as a stop valve. Use thread sealant or seal any outlets. The DIVERTER cannot be used as a stop valve. Use thread sealant or seal any outlets. The DIVERTER cannot be used as a stop valve. Use thread sealant or seal any outlets. The DIVERTER cannot be used as a stop valve. Use thread sealant or seal any outlets. The DIVERTER cannot be used as a stop valve. Use thread sealant or seal any outlets. The DIVERTER cannot be used as a stop valve. Use thread sealant or seal any outlets. The DIVERTER cannot be used as a stop valve. Use thread sealant or seal any outlets. The DIVERTER cannot be used as a stop valve. Use thread sealant or seal any outlets. The DIVERTER cannot be used as a stop valve. Use thread sealant or seal any outlets. The DIVERTER cannot be used as a stop valve. Use thread sealant or seal any outlets. The DIVERTER cannot be used as a stop valve. Use thread sealant or seal any outlets. The DIVERTER cannot be used as a stop valve. Use thread sealant or seal any outlets. The DIVERTER cannot be useal as a stop valve. Use thread sealant or |
| • | The DIVERTER can be installed with the inlet rotated in any position.         All connections are 1/2" NPT.         For proper positioning the finished wall must be within the side of PLASTER GUARD.         Connect the R430 THREE-WAY DIVERTER to the R120SS VALVE BODY.                                                                                                                                                                                                                                                                                                                                                                                                                                                                                                                                                                                                                                                                                                                                                                                                                                                                                                                                                                                                                                                                                                                                                                                                                                                                                                                                                                                                                                                                                                                                                                                                                                                                                                                                                                                                                                                   |
|   | MAKE ALL CONCEALED PIPING CONNECTIONS<br>See Roughing-in diagram before starting.<br>Make Hot and Cold supply connections to the VALVE BODY. Inlet and outlet connections to the valve body are 1/2" copper sweat.<br>Make Tub Filler connection from DIVERTER. (Use the port with the BATH TUB picture). DIVERTER IS 1/2" NPT. TUB SPOUT<br>connection is 1/2" copper for SLIP-ON SPOUT.<br>Make the connections for the SHOWER and HAND SHOWER. The SHOWER and HAND SHOWER connections are 1/2" NPT.<br>For support, use PIPE BRACES secured to wooden braces. Cap off SHOWER, HAND SHOWER and TUB SPOUT FILLER PIPE.<br>With the R12OSS VALVE turned off, turn on water supplies. Check for leaks.<br>Finish all wall construction.                                                                                                                                                                                                                                                                                                                                                                                                                                                                                                                                                                                                                                                                                                                                                                                                                                                                                                                                                                                                                                                                                                                                                                                                                                                                                                                                                                                         |
| 4 | INSTALL VALVE TRIM<br>NOTE<br>REFER TO INSTALLATION INSTRUCTIONS (M968763) SUPPLIED WITH VALVE.<br>When finished tiling the wall, remove PLASTER GUARD.<br>Remove cap from tub supply and plug from shower pipe.<br>PLASTER GUARD<br>PLASTER GUARD<br>M965120                                                                                                                                                                                                                                                                                                                                                                                                                                                                                                                                                                                                                                                                                                                                                                                                                                                                                                                                                                                                                                                                                                                                                                                                                                                                                                                                                                                                                                                                                                                                                                                                                                                                                                                                                                                                                                                                  |