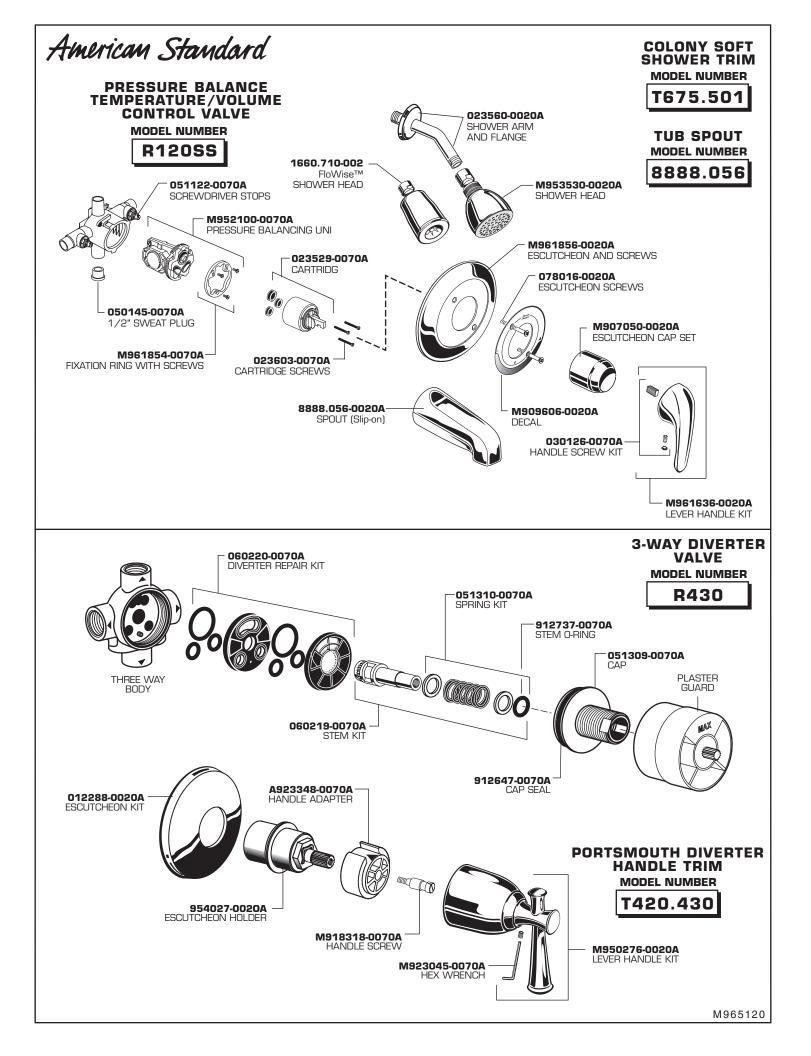

| 1 | INSTALL THE R120SS VALVE BODY                                                                                                                                                                                                                                                                                                                                                                                                                                                                                                                                                                                                                                                                                                                                                                                                                                                                                                                                                                                                                                                                                                                                                                                                                                                                                                                                                                                                                                                                                                                                                                                                                                                                                                                                                                                                                                                                                                                                                                                                                                                                                                  |
|---|--------------------------------------------------------------------------------------------------------------------------------------------------------------------------------------------------------------------------------------------------------------------------------------------------------------------------------------------------------------------------------------------------------------------------------------------------------------------------------------------------------------------------------------------------------------------------------------------------------------------------------------------------------------------------------------------------------------------------------------------------------------------------------------------------------------------------------------------------------------------------------------------------------------------------------------------------------------------------------------------------------------------------------------------------------------------------------------------------------------------------------------------------------------------------------------------------------------------------------------------------------------------------------------------------------------------------------------------------------------------------------------------------------------------------------------------------------------------------------------------------------------------------------------------------------------------------------------------------------------------------------------------------------------------------------------------------------------------------------------------------------------------------------------------------------------------------------------------------------------------------------------------------------------------------------------------------------------------------------------------------------------------------------------------------------------------------------------------------------------------------------|
| - | R120SS<br>REFER TO INSTALLATION INSTRUCTIONS (M9683387) SUPPLIED WITH VALVE BODY FOR<br>COMPLETE INSTALLATION AND REPAIR PART INFORMATION.<br>INFORMATION<br>When soldering, remove PLASTER GUARD, CARTRIDGES and CHECK STOPS<br>(IF PRESENT). When finished soldering, flush valve body, replace cartridges, check stops<br>(IF PRESENT). When finished soldering, flush valve body, replace cartridges, check stops<br>(IF present) and plaster guard to continue installation. Use thread sealant or Teflon tape<br>on threaded connections.<br>See Roughing-in diagram before starting.<br>Connections are:<br>1/2" SWEAT PLUG<br>1/2" copper sweat for sweat inlets<br>1/2" copper sweat for sweat tub and shower outlets                                                                                                                                                                                                                                                                                                                                                                                                                                                                                                                                                                                                                                                                                                                                                                                                                                                                                                                                                                                                                                                                                                                                                                                                                                                                                                                                                                                                 |
| 2 | INSTALL THE R430 THREE-WAY DIVERTER  NOTE REFER TO INSTALLATION INSTRUCTIONS (50321) SUPPLIED WITH DIVERTER FOR COMPLETE INSTALLATION AND REPAIR PART INFORMATION.  NECOTION: Do not solder near the VALVE. Damage to the SEAL may occur. Do not seal any outlets. The DIVERTER cannot be used as a stop valve. Use thread sealant or seal any outlets. The DIVERTER cannot be not solder near the VALVE. Damage to the SEAL may occur. Do not seal any outlets. The DIVERTER cannot be used as a stop valve. Use thread sealant or seal any outlets. The DIVERTER cannot be used as a stop valve. Use thread sealant or seal any outlets. The DIVERTER cannot be used as a stop valve. Use thread sealant or seal any outlets. The DIVERTER cannot be used as a stop valve. Use thread sealant or seal any outlets. The DIVERTER cannot be used as a stop valve. Use thread sealant or seal any outlets. The DIVERTER cannot be used as a stop valve. Use thread sealant or seal any outlets. The DIVERTER cannot be used as a stop valve. Use thread sealant or seal any outlets. The DIVERTER cannot be used as a stop valve. Use thread sealant or seal any outlets. The DIVERTER cannot be used as a stop valve. Use thread sealant or seal any outlets. The DIVERTER cannot be used as a stop valve. Use thread sealant or seal any outlets. The DIVERTER cannot be used as a stop valve. Use thread sealant or seal any outlets. The DIVERTER cannot be used as a stop valve. Use thread sealant or seal any outlets. The DIVERTER cannot be used as a stop valve. Use thread sealant or seal any outlets. The DIVERTER cannot be used as a stop valve. Use thread sealant or seal any outlets. The DIVERTER cannot be used as a stop valve. Use thread sealant or seal any outlets. The DIVERTER cannot be used as a stop valve. Use thread sealant or seal any outlets. The DIVERTER cannot be used as a stop valve. Use thread sealant or seal any outlets. The DIVERTER cannot be used as a stop valve. Use thread sealant or seal any outlets. The DIVERTER cannot be useal as a stop valve. Use thread sealant or |
| • | The DIVERTER can be installed with the inlet rotated in any position.         All connections are 1/2" NPT.         For proper positioning the finished wall must be within the side of PLASTER GUARD.         Connect the R430 THREE-WAY DIVERTER to the R120SS VALVE BODY.                                                                                                                                                                                                                                                                                                                                                                                                                                                                                                                                                                                                                                                                                                                                                                                                                                                                                                                                                                                                                                                                                                                                                                                                                                                                                                                                                                                                                                                                                                                                                                                                                                                                                                                                                                                                                                                   |
|   | MAKE ALL CONCEALED PIPING CONNECTIONS<br>See Roughing-in diagram before starting.<br>Make Hot and Cold supply connections to the VALVE BODY. Inlet and outlet connections to the valve body are 1/2" copper sweat.<br>Make Tub Filler connection from DIVERTER. (Use the port with the BATH TUB picture). DIVERTER IS 1/2" NPT. TUB SPOUT<br>connection is 1/2" copper for SLIP-ON SPOUT.<br>Make the connections for the SHOWER and HAND SHOWER. The SHOWER and HAND SHOWER connections are 1/2" NPT.<br>For support, use PIPE BRACES secured to wooden braces. Cap off SHOWER, HAND SHOWER and TUB SPOUT FILLER PIPE.<br>With the R12OSS VALVE turned off, turn on water supplies. Check for leaks.<br>Finish all wall construction.                                                                                                                                                                                                                                                                                                                                                                                                                                                                                                                                                                                                                                                                                                                                                                                                                                                                                                                                                                                                                                                                                                                                                                                                                                                                                                                                                                                         |
| 4 | INSTALL VALVE TRIM<br>NOTE<br>REFER TO INSTALLATION INSTRUCTIONS (M968763) SUPPLIED WITH VALVE.<br>When finished tiling the wall, remove PLASTER GUARD.<br>Remove cap from tub supply and plug from shower pipe.<br>PLASTER GUARD<br>PLASTER GUARD<br>M965120                                                                                                                                                                                                                                                                                                                                                                                                                                                                                                                                                                                                                                                                                                                                                                                                                                                                                                                                                                                                                                                                                                                                                                                                                                                                                                                                                                                                                                                                                                                                                                                                                                                                                                                                                                                                                                                                  |