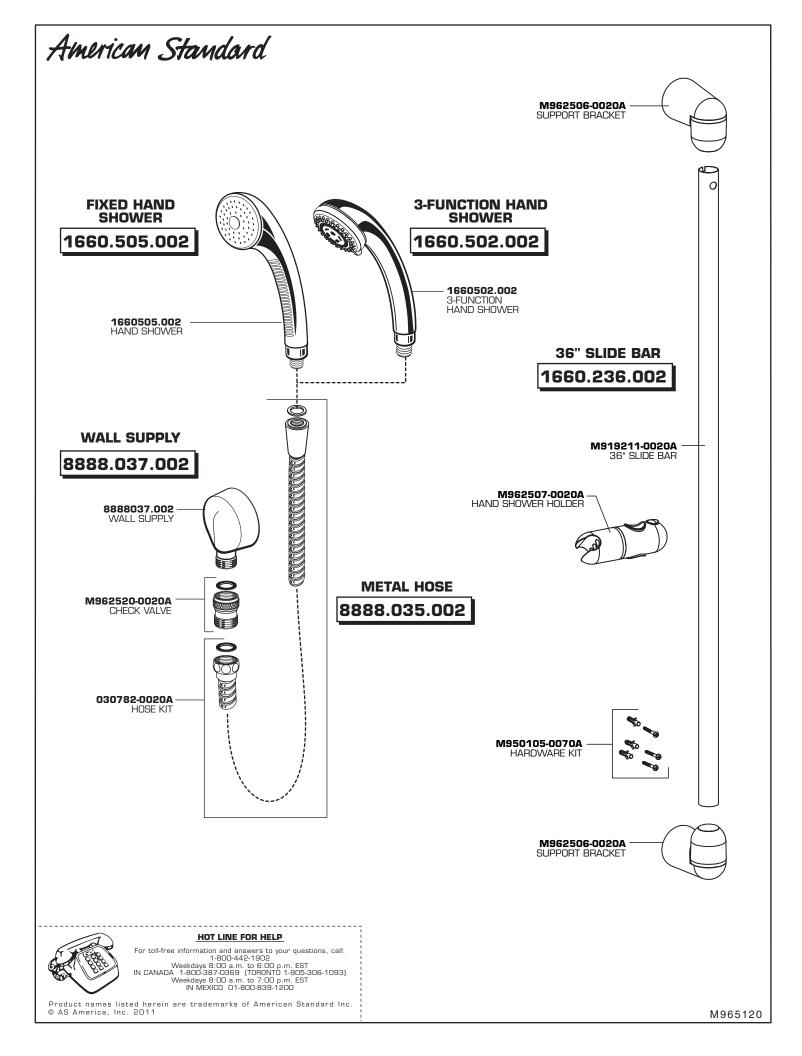

| 1 | INSTALL THE R120SS VALVE BODY                                                                                                                                                                                                                                                                                                                                                                                                                                                                                                                                                                                                                                                                                                                                                                                                                                                                                                                                                                                                                                                                                                                                                                                                                                                                                                                                                                                                                                                                                                                                                                                                                                                                                                                                                                                                                                                                                                                                                                                                                                                                                                  |
|---|--------------------------------------------------------------------------------------------------------------------------------------------------------------------------------------------------------------------------------------------------------------------------------------------------------------------------------------------------------------------------------------------------------------------------------------------------------------------------------------------------------------------------------------------------------------------------------------------------------------------------------------------------------------------------------------------------------------------------------------------------------------------------------------------------------------------------------------------------------------------------------------------------------------------------------------------------------------------------------------------------------------------------------------------------------------------------------------------------------------------------------------------------------------------------------------------------------------------------------------------------------------------------------------------------------------------------------------------------------------------------------------------------------------------------------------------------------------------------------------------------------------------------------------------------------------------------------------------------------------------------------------------------------------------------------------------------------------------------------------------------------------------------------------------------------------------------------------------------------------------------------------------------------------------------------------------------------------------------------------------------------------------------------------------------------------------------------------------------------------------------------|
| - | R120SS<br>REFER TO INSTALLATION INSTRUCTIONS (M9683387) SUPPLIED WITH VALVE BODY FOR<br>COMPLETE INSTALLATION AND REPAIR PART INFORMATION.<br>INFORMATION<br>When soldering, remove PLASTER GUARD, CARTRIDGES and CHECK STOPS<br>(IF PRESENT). When finished soldering, flush valve body, replace cartridges, check stops<br>(IF PRESENT). When finished soldering, flush valve body, replace cartridges, check stops<br>(IF present) and plaster guard to continue installation. Use thread sealant or Teflon tape<br>on threaded connections.<br>See Roughing-in diagram before starting.<br>Connections are:<br>1/2" SWEAT PLUG<br>1/2" copper sweat for sweat inlets<br>1/2" copper sweat for sweat tub and shower outlets                                                                                                                                                                                                                                                                                                                                                                                                                                                                                                                                                                                                                                                                                                                                                                                                                                                                                                                                                                                                                                                                                                                                                                                                                                                                                                                                                                                                 |
| 2 | INSTALL THE R430 THREE-WAY DIVERTER  NOTE REFER TO INSTALLATION INSTRUCTIONS (50321) SUPPLIED WITH DIVERTER FOR COMPLETE INSTALLATION AND REPAIR PART INFORMATION.  NECOTION: Do not solder near the VALVE. Damage to the SEAL may occur. Do not seal any outlets. The DIVERTER cannot be used as a stop valve. Use thread sealant or seal any outlets. The DIVERTER cannot be not solder near the VALVE. Damage to the SEAL may occur. Do not seal any outlets. The DIVERTER cannot be used as a stop valve. Use thread sealant or seal any outlets. The DIVERTER cannot be used as a stop valve. Use thread sealant or seal any outlets. The DIVERTER cannot be used as a stop valve. Use thread sealant or seal any outlets. The DIVERTER cannot be used as a stop valve. Use thread sealant or seal any outlets. The DIVERTER cannot be used as a stop valve. Use thread sealant or seal any outlets. The DIVERTER cannot be used as a stop valve. Use thread sealant or seal any outlets. The DIVERTER cannot be used as a stop valve. Use thread sealant or seal any outlets. The DIVERTER cannot be used as a stop valve. Use thread sealant or seal any outlets. The DIVERTER cannot be used as a stop valve. Use thread sealant or seal any outlets. The DIVERTER cannot be used as a stop valve. Use thread sealant or seal any outlets. The DIVERTER cannot be used as a stop valve. Use thread sealant or seal any outlets. The DIVERTER cannot be used as a stop valve. Use thread sealant or seal any outlets. The DIVERTER cannot be used as a stop valve. Use thread sealant or seal any outlets. The DIVERTER cannot be used as a stop valve. Use thread sealant or seal any outlets. The DIVERTER cannot be used as a stop valve. Use thread sealant or seal any outlets. The DIVERTER cannot be used as a stop valve. Use thread sealant or seal any outlets. The DIVERTER cannot be used as a stop valve. Use thread sealant or seal any outlets. The DIVERTER cannot be used as a stop valve. Use thread sealant or seal any outlets. The DIVERTER cannot be useal as a stop valve. Use thread sealant or |
| • | The DIVERTER can be installed with the inlet rotated in any position.         All connections are 1/2" NPT.         For proper positioning the finished wall must be within the side of PLASTER GUARD.         Connect the R430 THREE-WAY DIVERTER to the R120SS VALVE BODY.                                                                                                                                                                                                                                                                                                                                                                                                                                                                                                                                                                                                                                                                                                                                                                                                                                                                                                                                                                                                                                                                                                                                                                                                                                                                                                                                                                                                                                                                                                                                                                                                                                                                                                                                                                                                                                                   |
|   | MAKE ALL CONCEALED PIPING CONNECTIONS<br>See Roughing-in diagram before starting.<br>Make Hot and Cold supply connections to the VALVE BODY. Inlet and outlet connections to the valve body are 1/2" copper sweat.<br>Make Tub Filler connection from DIVERTER. (Use the port with the BATH TUB picture). DIVERTER IS 1/2" NPT. TUB SPOUT<br>connection is 1/2" copper for SLIP-ON SPOUT.<br>Make the connections for the SHOWER and HAND SHOWER. The SHOWER and HAND SHOWER connections are 1/2" NPT.<br>For support, use PIPE BRACES secured to wooden braces. Cap off SHOWER, HAND SHOWER and TUB SPOUT FILLER PIPE.<br>With the R12OSS VALVE turned off, turn on water supplies. Check for leaks.<br>Finish all wall construction.                                                                                                                                                                                                                                                                                                                                                                                                                                                                                                                                                                                                                                                                                                                                                                                                                                                                                                                                                                                                                                                                                                                                                                                                                                                                                                                                                                                         |
| 4 | INSTALL VALVE TRIM<br>NOTE<br>REFER TO INSTALLATION INSTRUCTIONS (M968763) SUPPLIED WITH VALVE.<br>When finished tiling the wall, remove PLASTER GUARD.<br>Remove cap from tub supply and plug from shower pipe.<br>PLASTER GUARD<br>PLASTER GUARD<br>M965120                                                                                                                                                                                                                                                                                                                                                                                                                                                                                                                                                                                                                                                                                                                                                                                                                                                                                                                                                                                                                                                                                                                                                                                                                                                                                                                                                                                                                                                                                                                                                                                                                                                                                                                                                                                                                                                                  |