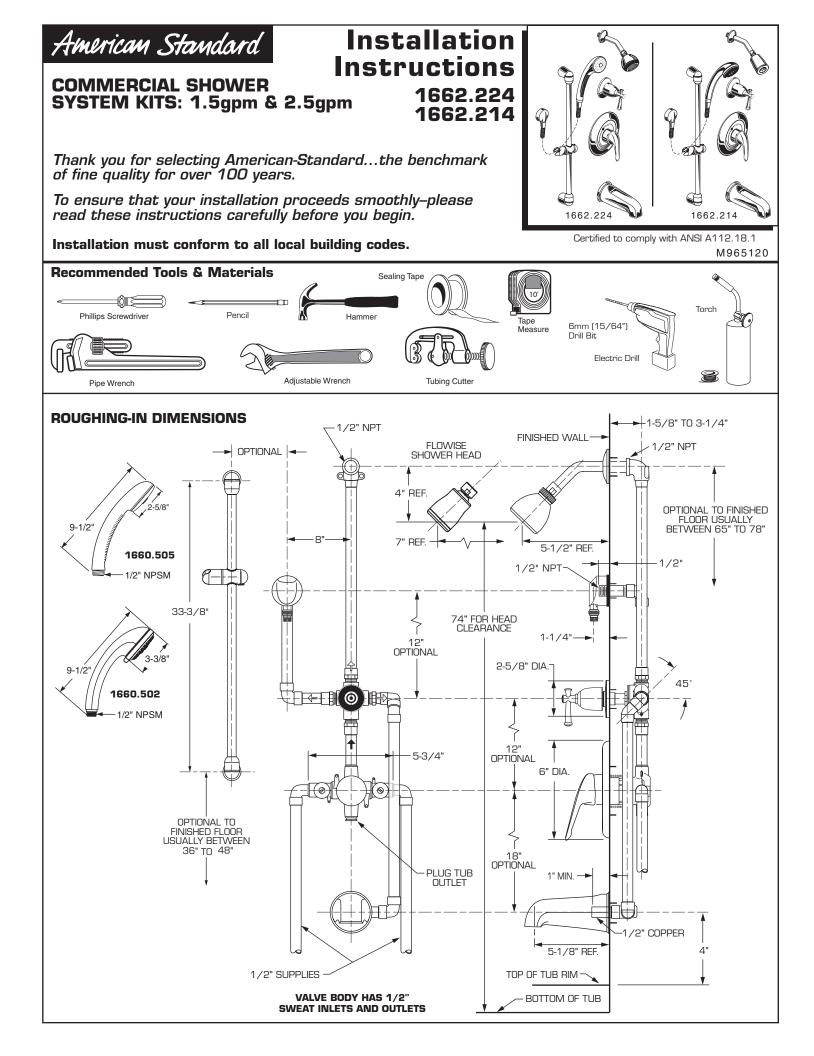

| 1 | INSTALL THE R120SS VALVE BODY                                                                                                                                                                                                                                                                                                                                                                                                                                                                                                                                                                                                                                                                                                                                                                                                                                                                                                                                                                                                                                                                                                                                                                                                                                                                                                                                                                                                                                                                                                                                                                                                                                                                                                                                                                                                                                                                                                                                                                                                                                                                                                  |
|---|--------------------------------------------------------------------------------------------------------------------------------------------------------------------------------------------------------------------------------------------------------------------------------------------------------------------------------------------------------------------------------------------------------------------------------------------------------------------------------------------------------------------------------------------------------------------------------------------------------------------------------------------------------------------------------------------------------------------------------------------------------------------------------------------------------------------------------------------------------------------------------------------------------------------------------------------------------------------------------------------------------------------------------------------------------------------------------------------------------------------------------------------------------------------------------------------------------------------------------------------------------------------------------------------------------------------------------------------------------------------------------------------------------------------------------------------------------------------------------------------------------------------------------------------------------------------------------------------------------------------------------------------------------------------------------------------------------------------------------------------------------------------------------------------------------------------------------------------------------------------------------------------------------------------------------------------------------------------------------------------------------------------------------------------------------------------------------------------------------------------------------|
| - | R120SS<br>REFER TO INSTALLATION INSTRUCTIONS (M9683387) SUPPLIED WITH VALVE BODY FOR<br>COMPLETE INSTALLATION AND REPAIR PART INFORMATION.<br>INFORMATION<br>When soldering, remove PLASTER GUARD, CARTRIDGES and CHECK STOPS<br>(IF PRESENT). When finished soldering, flush valve body, replace cartridges, check stops<br>(IF PRESENT). When finished soldering, flush valve body, replace cartridges, check stops<br>(IF present) and plaster guard to continue installation. Use thread sealant or Teflon tape<br>on threaded connections.<br>See Roughing-in diagram before starting.<br>Connections are:<br>1/2" SWEAT PLUG<br>1/2" copper sweat for sweat inlets<br>1/2" copper sweat for sweat tub and shower outlets                                                                                                                                                                                                                                                                                                                                                                                                                                                                                                                                                                                                                                                                                                                                                                                                                                                                                                                                                                                                                                                                                                                                                                                                                                                                                                                                                                                                 |
| 2 | INSTALL THE R430 THREE-WAY DIVERTER  NOTE REFER TO INSTALLATION INSTRUCTIONS (50321) SUPPLIED WITH DIVERTER FOR COMPLETE INSTALLATION AND REPAIR PART INFORMATION.  NECOTION: Do not solder near the VALVE. Damage to the SEAL may occur. Do not seal any outlets. The DIVERTER cannot be used as a stop valve. Use thread sealant or seal any outlets. The DIVERTER cannot be not solder near the VALVE. Damage to the SEAL may occur. Do not seal any outlets. The DIVERTER cannot be used as a stop valve. Use thread sealant or seal any outlets. The DIVERTER cannot be used as a stop valve. Use thread sealant or seal any outlets. The DIVERTER cannot be used as a stop valve. Use thread sealant or seal any outlets. The DIVERTER cannot be used as a stop valve. Use thread sealant or seal any outlets. The DIVERTER cannot be used as a stop valve. Use thread sealant or seal any outlets. The DIVERTER cannot be used as a stop valve. Use thread sealant or seal any outlets. The DIVERTER cannot be used as a stop valve. Use thread sealant or seal any outlets. The DIVERTER cannot be used as a stop valve. Use thread sealant or seal any outlets. The DIVERTER cannot be used as a stop valve. Use thread sealant or seal any outlets. The DIVERTER cannot be used as a stop valve. Use thread sealant or seal any outlets. The DIVERTER cannot be used as a stop valve. Use thread sealant or seal any outlets. The DIVERTER cannot be used as a stop valve. Use thread sealant or seal any outlets. The DIVERTER cannot be used as a stop valve. Use thread sealant or seal any outlets. The DIVERTER cannot be used as a stop valve. Use thread sealant or seal any outlets. The DIVERTER cannot be used as a stop valve. Use thread sealant or seal any outlets. The DIVERTER cannot be used as a stop valve. Use thread sealant or seal any outlets. The DIVERTER cannot be used as a stop valve. Use thread sealant or seal any outlets. The DIVERTER cannot be used as a stop valve. Use thread sealant or seal any outlets. The DIVERTER cannot be useal as a stop valve. Use thread sealant or |
| • | The DIVERTER can be installed with the inlet rotated in any position.         All connections are 1/2" NPT.         For proper positioning the finished wall must be within the side of PLASTER GUARD.         Connect the R430 THREE-WAY DIVERTER to the R120SS VALVE BODY.                                                                                                                                                                                                                                                                                                                                                                                                                                                                                                                                                                                                                                                                                                                                                                                                                                                                                                                                                                                                                                                                                                                                                                                                                                                                                                                                                                                                                                                                                                                                                                                                                                                                                                                                                                                                                                                   |
|   | MAKE ALL CONCEALED PIPING CONNECTIONS<br>See Roughing-in diagram before starting.<br>Make Hot and Cold supply connections to the VALVE BODY. Inlet and outlet connections to the valve body are 1/2" copper sweat.<br>Make Tub Filler connection from DIVERTER. (Use the port with the BATH TUB picture). DIVERTER IS 1/2" NPT. TUB SPOUT<br>connection is 1/2" copper for SLIP-ON SPOUT.<br>Make the connections for the SHOWER and HAND SHOWER. The SHOWER and HAND SHOWER connections are 1/2" NPT.<br>For support, use PIPE BRACES secured to wooden braces. Cap off SHOWER, HAND SHOWER and TUB SPOUT FILLER PIPE.<br>With the R12OSS VALVE turned off, turn on water supplies. Check for leaks.<br>Finish all wall construction.                                                                                                                                                                                                                                                                                                                                                                                                                                                                                                                                                                                                                                                                                                                                                                                                                                                                                                                                                                                                                                                                                                                                                                                                                                                                                                                                                                                         |
| 4 | INSTALL VALVE TRIM<br>NOTE<br>REFER TO INSTALLATION INSTRUCTIONS (M968763) SUPPLIED WITH VALVE.<br>When finished tiling the wall, remove PLASTER GUARD.<br>Remove cap from tub supply and plug from shower pipe.<br>PLASTER GUARD<br>PLASTER GUARD<br>M965120                                                                                                                                                                                                                                                                                                                                                                                                                                                                                                                                                                                                                                                                                                                                                                                                                                                                                                                                                                                                                                                                                                                                                                                                                                                                                                                                                                                                                                                                                                                                                                                                                                                                                                                                                                                                                                                                  |