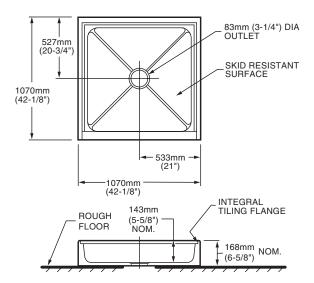

# **Nominal Dimensions:**

1070 x 1070 x 168mm (42-1/8" x 42-1/8" x 6-5/8")

# **□** 3636.ST ALCOVE SHOWER BASE

# 4242.ST

# GENERAL SPECIFICATIONS FOR 4242.ST SHOWER BASE