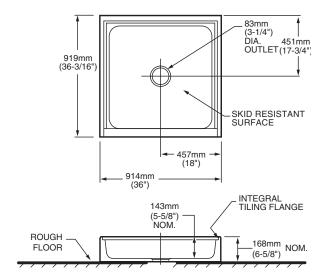

# **Nominal Dimensions:**

914 x 919 x 168mm (36" x 36-3/16" x 6-5/8")

# **□** 3232.ST ALCOVE SHOWER BASE

# 3636.ST

# GENERAL SPECIFICATIONS FOR 3636.ST SHOWER BASE INSTALLED SIZE \_\_\_\_\_\_914 x 919 x 168mm (36" x 36-3/16" x 6-5/8") WEIGHT \_\_\_\_\_\_\_\_25 Kg. (56 LBS.) WEIGHT w/WATER \_\_\_\_\_\_\_87 Kg. (193 LBS.) SHOWER WELL AT SUMP \_\_\_\_\_\_749mm X 711mm (29-1/2 X 28 IN.) SHOWER WELL AT RIM \_\_\_\_\_\_\_826mm X 787mm (32-1/2 X 31 IN.) FLOOR LOADING \_\_\_\_\_\_\_104 Kgs/Sq. m. (21 LBS./SQ. FT.) (PROJECTED AREA)