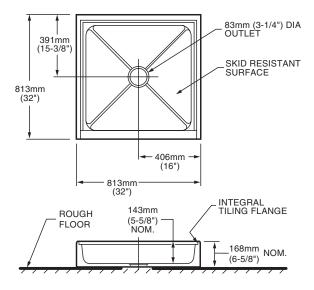

### **Nominal Dimensions:**

813 x 813 x 168mm (32" x 32" x 6-5/8")

Does not meet IAPMO minimum inside square inch requirements of 1,024 square inches.

# 3232.ST

# GENERAL SPECIFICATIONS FOR 3232.ST SHOWER BASE

| GENETIAL OF LOW TOATIONS FOR SECTION OF STATE BASE |                                  |  |
|----------------------------------------------------|----------------------------------|--|
| INSTALLED SIZE                                     | 813mm X 813mm X 168mm            |  |
|                                                    | (32 X 32 X 6-5/8 IN.)            |  |
| WEIGHT                                             | 21 Kg. (46 LBS.)                 |  |
| WEIGHT w/WATER                                     | 70 Kg. (154 LBS.)                |  |
| SHOWER WELL AT SUMP                                | _686mm X 648mm (27 X 25-1/2 IN.) |  |
| SHOWER WELL AT RIM                                 | _724mm X 686mm (28-1/2 X 27 IN.) |  |
| FLOOR LOADING                                      | 105 Kgs/Sq. m. (22 LBS./SQ. FT.) |  |
| (PROJECTED AREA)                                   |                                  |  |