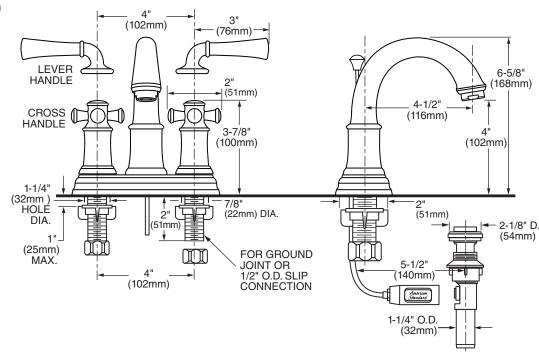

#### **GENERAL DESCRIPTION:**

Durable cast brass crescent spout. 1/4 turn washerless ceramic disc valve cartridges. Choice of metal lever or metal cross handles. One-half inch brass male inlet shanks with brass supply nuts. 20 inch (500mm) long flexible stainless steel drain cable is pre-assembled to faucet body. Metal Speed Connect® drain body with 1-1/4 inch (32mm) tail piece. 1.5 gpm/5.7L/min. maximum flow rate.

#### SUGGESTED SPECIFICATION:

4" centerset lavatory faucet shall feature cast brass spout. Shall also feature 1/4 turn washerless ceramic disc valve cartridges. Shall also feature a metal drain body with stainless steel cable actuation. Fitting shall be American Standard Model # 7420.