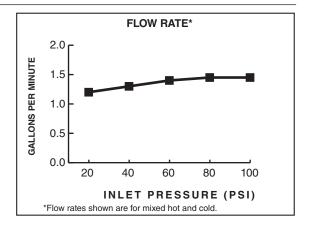

#### **GENERAL DESCRIPTION:**

Durable cast brass crescent spout. 1/4 turn washerless ceramic disc valve cartridges. Choice of metal lever or metal cross handles. One-half inch brass male inlet shanks with brass supply nuts. 20 inch (500mm) long flexible stainless steel drain cable is pre-assembled to faucet body. Metal Speed Connect® drain body with 1-1/4 inch (32mm) tail piece. 1.5 gpm/5.7L/min. maximum flow rate.