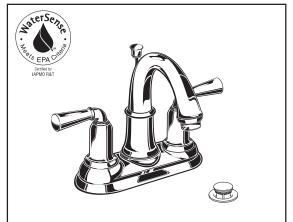

#### **MODEL NUMBER:**

☐ 7420.201 Portsmouth 2 Handle Centerset □ Metal Speed Connect® Pop-up drain. Metal Lever handles.

→ 7420.221 Portsmouth 2 Handle Centerset Metal Speed Connect Pop-up drain. Metal Cross handles.

7420.201 Shown

#### **GENERAL DESCRIPTION:**

Durable cast brass crescent spout. 1/4 turn washerless ceramic disc valve cartridges. Choice of metal lever or metal cross handles. One-half inch brass male inlet shanks with brass supply nuts. 20 inch (500mm) long flexible stainless steel drain cable is pre-assembled to faucet body. Metal Speed Connect® drain body with 1-1/4 inch (32mm) tail piece. 1.5 gpm/5.7L/min. maximum flow rate.