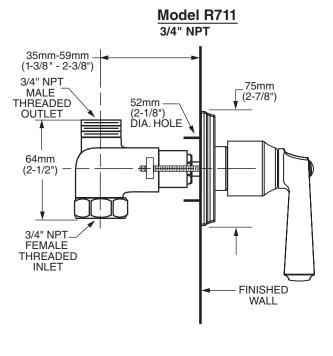

#### **ROUGH VALVE BODIES:**

- **R701 On/Off & Volume Control Valve Rough** 1/2" inlet/outlet. Less handle.
- R711 On/Off & Volume Control Valve Rough 3/4" inlet/outlet. Less handle.

## SUGGESTED SPECIFICATION:

In-wall single valve shall feature a cast brass valve body. Model R701 shall feature combination 1/2" NPT threaded and direct sweat inlets. 1/2" NPT female outlet. Model R711 shall feature 3/4" female inlet. 3/4" male outlet. Shall also feature 1/4 turn washerless ceramic disc valve cartridges. Trim shall be constructed of brass. Fitting shall be American Standard Model # T555.700.\_\_\_ (Trim) and R7\_1 (Rough Valve Body).

| DUGH VALVE<br>BODIES | Product<br>Number | Description                                           |
|----------------------|-------------------|-------------------------------------------------------|
|                      | R701              | In-wall single valve. 1/2" inlet/outlet. Less handle. |
| RO                   | R711              | In-wall single valve. 3/4" inlet/outlet. Less handle. |