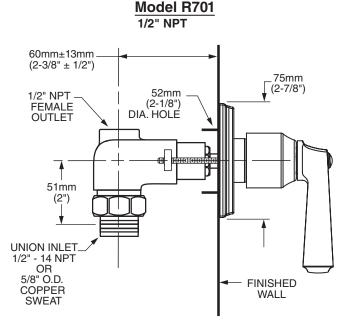

#### **ROUGH VALVE BODIES:**

- **R701 On/Off & Volume Control Valve Rough** 1/2" inlet/outlet. Less handle.
- R711 On/Off & Volume Control Valve Rough 3/4" inlet/outlet. Less handle.

## SUGGESTED SPECIFICATION:

In-wall single valve shall feature a cast brass valve body. Model R701 shall feature combination 1/2" NPT threaded and direct sweat inlets. 1/2" NPT female outlet. Model R711 shall feature 3/4" female inlet. 3/4" male outlet. Shall also feature 1/4 turn washerless ceramic disc valve cartridges. Trim shall be constructed of brass. Fitting shall be American Standard Model # T555.700.\_\_\_ (Trim) and R7\_1 (Rough Valve Body).

| DUGH VALVE<br>BODIES | Product<br>Number | Description                                           |
|----------------------|-------------------|-------------------------------------------------------|
|                      | R701              | In-wall single valve. 1/2" inlet/outlet. Less handle. |
| RO                   | R711              | In-wall single valve. 3/4" inlet/outlet. Less handle. |