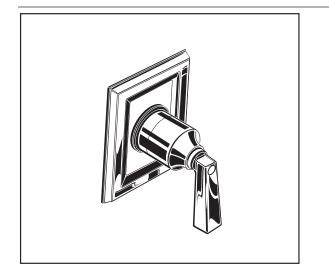

#### TRIM KITS:

T555.700 On/Off & Volume Control Valve Trim Valve Trim ONLY. L ESS Valve.

## SUGGESTED SPECIFICATION:

In-wall single valve shall feature a cast brass valve body. Model R701 shall feature combination 1/2" NPT threaded and direct sweat inlets. 1/2" NPT female outlet. Model R711 shall feature 3/4" female inlet. 3/4" male outlet. Shall also feature 1/4 turn washerless ceramic disc valve cartridges. Trim shall be constructed of brass. Fitting shall be American Standard Model # T555.700.\_\_\_ (Trim) and R7\_1 (Rough Valve Body).