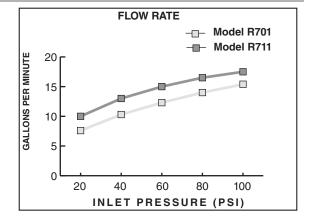

in high use applications. Ideal for prolonged contact with water.

Ceramic Disc Valve Cartridge: Assures a lifetime of drip-free performance.

## SUGGESTED SPECIFICATION:

In-wall single valve shall feature a cast brass valve body. Model R701 shall feature combination 1/2" NPT threaded and direct sweat inlets. 1/2" NPT female outlet. Model R711 shall feature 3/4" female inlet. 3/4" male outlet. Shall also feature 1/4 turn washerless ceramic disc valve cartridges. Trim shall be constructed of brass. Fitting shall be American Standard Model # T555.700.\_\_\_ (Trim) and R7\_1 (Rough Valve Body).



Style That Works Better

# TOWN SQUARE® ON/OFF & VOLUME CONTROL VALVES

## **CODES AND STANDARDS**

These products meet or exceed the following codes and standards:

#### ASME A112.18.1 CSA B 125



|        |          |                                     | Finish Options     |                         |                        |
|--------|----------|-------------------------------------|--------------------|-------------------------|------------------------|
| KITS** | Product  |                                     | Polished<br>Chrome | Oil<br>Rubbed<br>Bronze | PVD<br>Satin<br>Nickel |
| Σ      | Number   | Description                         | 002                | 224                     | 295                    |
| TRI    | T555.700 | On/Off & Volume Control Valve Trim. | ]                  |                         |                        |

| DUGH VALVE<br>BODIES | Product<br>Number | Description                                           |
|----------------------|------------